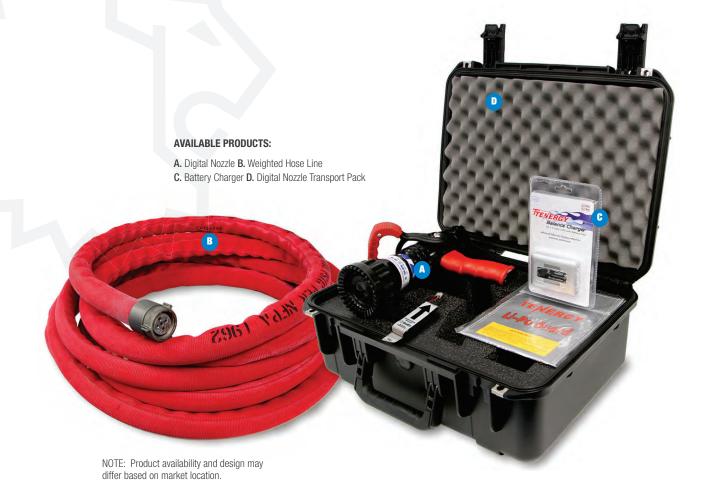

#### **DIGITAL NOZZLE**

- Constructed from TFT™ 1 ¾ inch (4.4 cm) automatic nozzle
- Infrared signal with green laser
- Speaker simulating hose line discharge
- On/Off adjustable bail postitions
- Rechargeable, internal NiMH 160mmAh, 7.2 volt battery
- **Battery Charger**: 100-240V 50/60Hz 0.6A Input, DC 12V 1.25A Output

#### **WEIGHTED HOSE LINE**

- 50 ft. lenghts of 1 ¾ inch inch NHT couplings (15.2 metre lengths of 4.4 cm hose)
- 50lb. (22.7kg) weight
- Hose can be pressurized with air compressor or SCBA using optional regulator/adapter