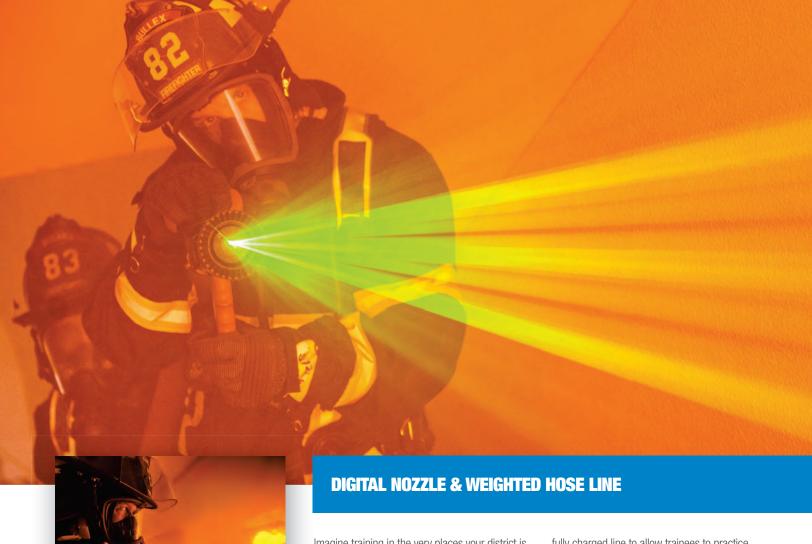

# Training without flowing water

ALLOWS FIREFIGHTERS TO TRAIN
WHERE THE USE OF FLOWING WATER
ISN'T POSSIBLE OR PRACTICAL

Imagine training in the very places your district is tasked with protecting — schools, event centers, nursing homes, apartment buildings and more.

The nozzle emits infrared light and lasers that interact with the ATTACK's self-generating digital flames just as a water-based hose line interacts with a live fire. Your firefighters will get the feedback consistent with what you would expect when extinguishing a live fire. When using the digital nozzle while the ATTACK is in laser mode, the fire will only be extinguished if the trainee uses proper hose line technique. The Weighted Hose Line has the same weight and feel of a