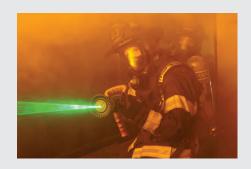

The nozzle emits infrared light and lasers that interact with the ATTACK's self-generating digital flames just as a water-based hose line interacts with a live fire. Your firefighters will get the feedback consistent with what you would expect when extinguishing a live fire. When using the digital nozzle while the ATTACK is in laser mode, the fire will only be extinguished if the trainee uses proper hose line technique. The Weighted Hose Line has the same weight and feel of a

fully charged line to allow trainees to practice hose line management. Trainees are forced to work together to maneuver through the training ground. With the Digital Nozzle and Weighted Hose Line, execute rapid evolutions on the fundamentals with minimal setup time, no clean up time, and no flowing water.