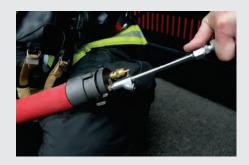

#### **DIGITAL NOZZLE**

- Constructed from TFT™ 1 ¾ inch (4.4 cm) automatic nozzle
- Infrared signal with green laser
- Speaker simulating hose line discharge
- On/Off adjustable bail postitions
- Rechargeable, internal NiMH 160mmAh, 7.2 volt battery
- **Battery Charger**: 100-240V 50/60Hz 0.6A Input, DC 12V 1.25A Output

#### **WEIGHTED HOSE LINE**

- 50 ft. lenghts of 1 ¾ inch inch NHT couplings (15.2 metre lengths of 4.4 cm hose)
- 50lb. (22.7kg) weight
- Hose can be pressurized with air compressor or SCBA using optional regulator/adapter