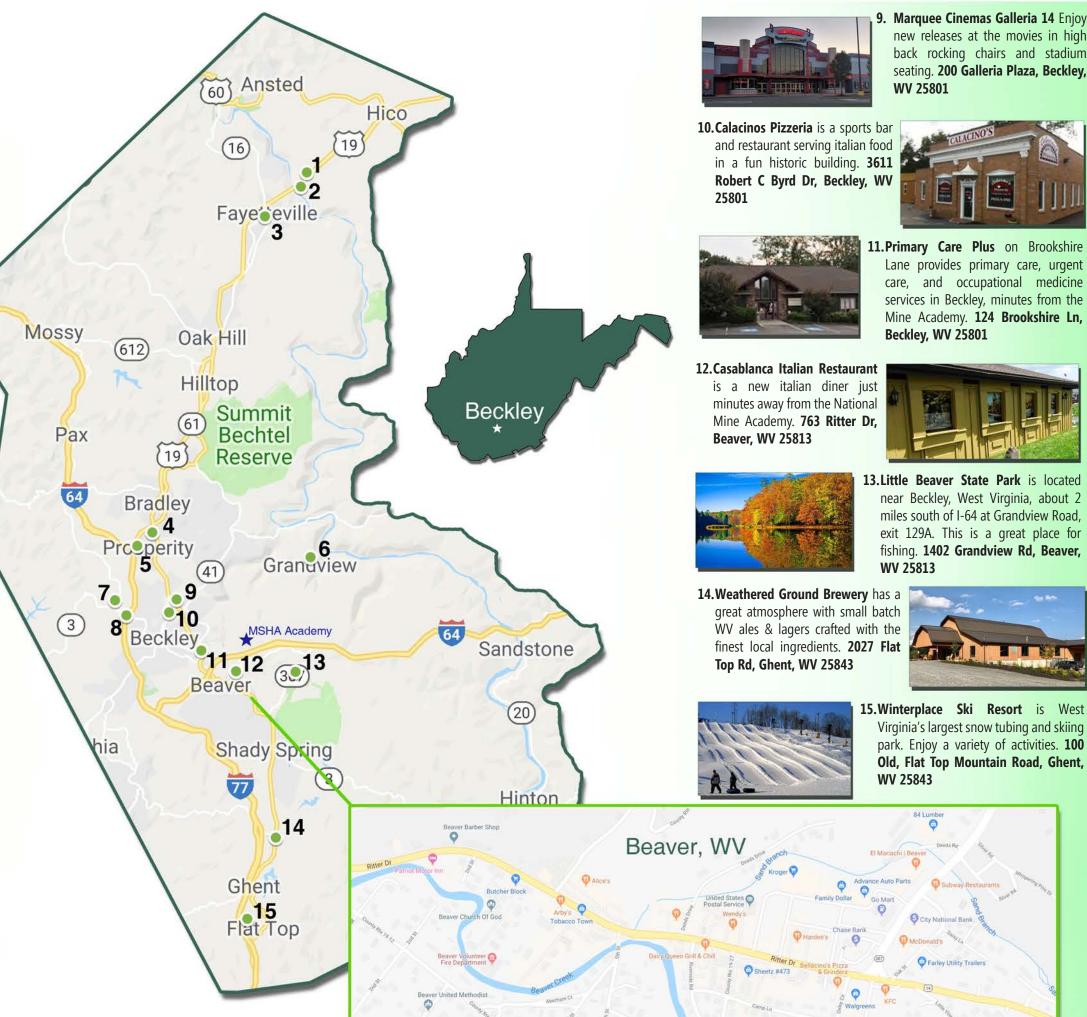

- 9. Marquee Cinemas Galleria 14 Enjoy new releases at the movies in high back rocking chairs and stadium seating. 200 Galleria Plaza, Beckley,

- Lane provides primary care, urgent care, and occupational medicine services in Beckley, minutes from the Mine Academy. 124 Brookshire Ln,

- 13.Little Beaver State Park is located near Beckley, West Virginia, about 2 miles south of I-64 at Grandview Road, exit 129A. This is a great place for fishing. 1402 Grandview Rd, Beaver,

Virginia's largest snow tubing and skiing park. Enjoy a variety of activities. 100 Old, Flat Top Mountain Road, Ghent,