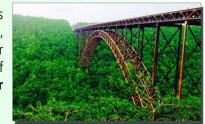

# Activities - Fayetteville, WV

- Bridge Day 3rd Saturday in October
- Fayette Station Road/Fayette Station Bridge the drive under the bridge to look up at the New River Gorge Bridge – and public river access (get directions from Canyon Rim Visitor Center)
- Long Point Overlook (2.9 Hiking and Biking Trail) Spectacular view!
- New River Gorge Bridge the longest steel span in the western hemisphere and the third highest in the U.S.
- Canyon Rim Visitor Center
- New River Gorge Bridge Walk Tour (24 " Wide Catwalk Underneath the Bridge)